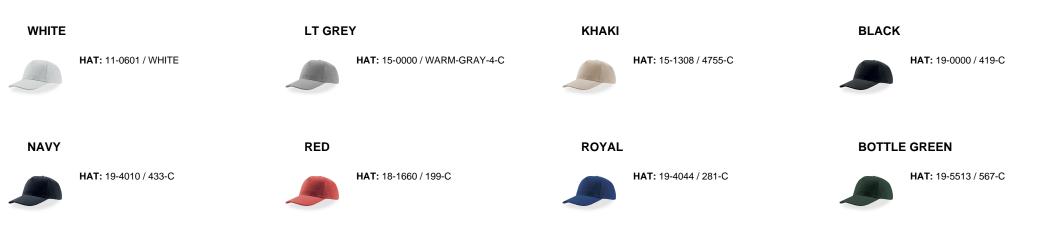

eatband TC sheeting with 2 stitching |
| Visor: 6 rows / Curved Visor                   | (open on back)                                    |
| Customs code: 6505.00.30                       | Circumference: 58.5 cm                            |

### Where to customize (Centimeters)

|               | Front  | Back    | Closure | Right  | Left   |
|---------------|--------|---------|---------|--------|--------|
| Print         | 12 x 6 | -       | 6 x 1,2 | 6 x 5  | 6 x 5  |
| Embroidery    | 12 x 6 | 8 x 3,5 | 3 x 1   | 10 x 6 | 10 x 6 |
| Heat transfer | 8 x 6  | -       | -       | 6 x 4  | 6 x 4  |

### Washing instruction



Hand wash/ do not bleach/ do not dry by tumble dryers/ dry flat/ do not iron/ do not dry clean/ do not professional wet clean

### Color variants (TPX / Pantone)